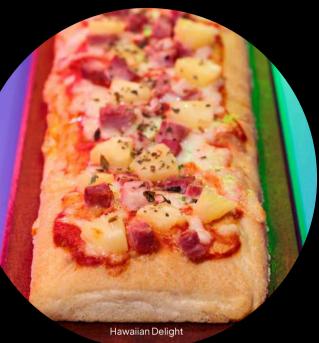

### FLATBREAD

Classic Neapolitan 🗓 🖋 🕖 \$23 Tomato Sauce, Basil, Mozzarella

Hawaiian Delight 🗓 🎉 🦙 \$26 Honey Roasted Ham, Pineapple, Mozzarella

Smoked Pepperoni 🗓 🎉 🥽 \$27 Pepperoni, Bell Pepper, Oregano, Mozzarella