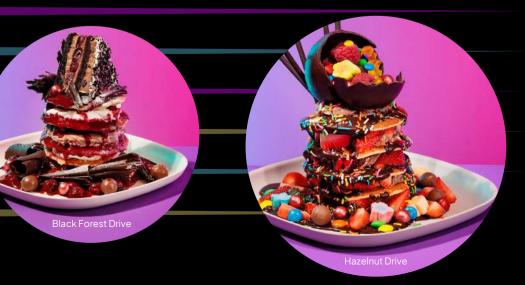

# SWEETSTACKS

| Caramel Drive ☐ № № ○ Ø Caramelised Banana, Salted Caramel Glaze, Toasted Walnuts                       | \$26 |
|---------------------------------------------------------------------------------------------------------|------|
| Cookie Drive ☐ # ♥ ○ □<br>Cookies, Chocolate Chips,<br>Chocolate Pearls, Whipped Cream                  | \$26 |
| Hazelnut Drive ☐ № № ○ Ø<br>Hazelnut Spread, Fresh Strawberries,<br>Candied Strawberries, Whipped Cream | \$29 |
| Rainbow Drive 🗓 🖋 🕲 🔾 🛭<br>Rainbow Cake, Raspberries,<br>Cotton Candy, Unicorn Lollipop                 | \$26 |
| Black Forest Drive 🗓 🖋 🕲 🔾 Ø<br>Cherry Kirsch, Chocolate Shavings,<br>Chocolate Sauce                   | \$29 |