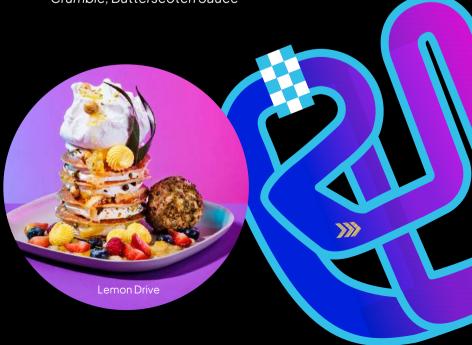

| Cocoa Drive ☐ № № ○ Ø Valrhona 68% Cocoa Ganache, Toasted Hazelnuts, Burnt Marshmallows              | \$29 |
|------------------------------------------------------------------------------------------------------|------|
| Tropical Drive (1) & (1) (2)  Rum & Banana Compote,  Candied Pecan Nuts, Maple Glaze,  Vanilla Cream | \$27 |
| Lemon Drive 🗓 🎉 🕲 🔾 🛭<br>Meringue, Lemon Sorbet, Lemon Jam,<br>Citrus Zest, Almond Crisp             | \$27 |
| Apple Drive ☐ №  ○  ○ Vanilla Ice Cream, Cinnamon Apple Crumble, Butterscotch Sauce                  | \$26 |