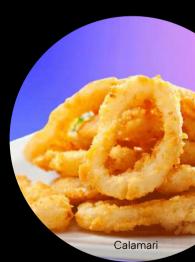

### FINGERFOOD

Skinny Fries @ \$12

Golden Cheddar \$12 Mozzarella Nuggets 🗓 🖋 🔾 Ø

Onion Rings □ # ○ Ø \$13

\$19

Family-Sharing Loaded Tex \$34 Mex Nachos <a>↑</a> <a>∅</a> <a>♥</a> <a>♥</a>

Calamari ₫ 🖋 🔾 🥰 \$16