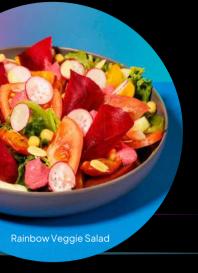

Rainbow Veggie Salad 📽 🕏 🗸

Mesclun Lettuce, Shredded Kale, Chickpeas, Beetroot, Tomatoes, Cucumber, Roasted Almonds, Honey Dressing