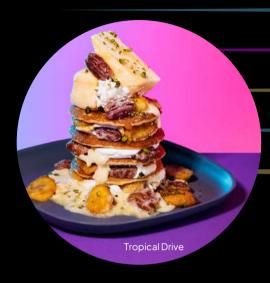

| Cocoa Drive ☐ № № ○ Ø Valrhona 68% Cocoa Ganache, Toasted Hazelnuts, Burnt Marshmallows              | \$29 |
|------------------------------------------------------------------------------------------------------|------|
| Tropical Drive (1) & (1) (2)  Rum & Banana Compote,  Candied Pecan Nuts, Maple Glaze,  Vanilla Cream | \$27 |
| Lemon Drive 🗓 🎉 🕲 🔾 🛭<br>Meringue, Lemon Sorbet, Lemon Jam,<br>Citrus Zest, Almond Crisp             | \$27 |
| Apple Drive ☐ №  ○  ○ Vanilla Ice Cream, Cinnamon Apple Crumble, Butterscotch Sauce                  | \$26 |