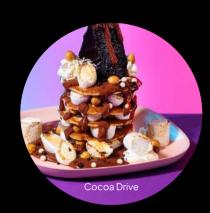

| Cocoa Drive ☐ № № ○ Ø Valrhona 68% Cocoa Ganache, Toasted Hazelnuts, Burnt Marshmallows              | \$29 |
|------------------------------------------------------------------------------------------------------|------|
| Tropical Drive (1) & (1) (2)  Rum & Banana Compote,  Candied Pecan Nuts, Maple Glaze,  Vanilla Cream | \$27 |
| Lemon Drive 🗓 🎉 🕲 🔾 🛭<br>Meringue, Lemon Sorbet, Lemon Jam,<br>Citrus Zest, Almond Crisp             | \$27 |
| Apple Drive ☐ №  ○  ○ Vanilla Ice Cream, Cinnamon Apple Crumble, Butterscotch Sauce                  | \$26 |