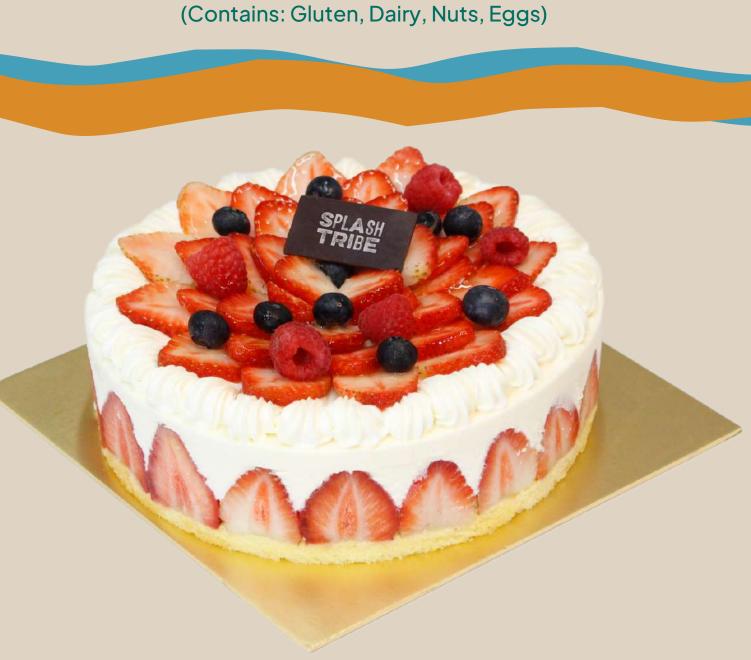

# (Contains: Gluten, Dairy, Nuts, Eggs)

Vanilla Sponge, Vanilla Chantilly Cream, Strawberries

BLACK FOREST CHERRY CAKE REGULAR: \$40 NETT (6-INCH, SERVES 6 - 8 PERSONS) LARGE: \$78 NETT (8-INCH, SERVES 8 - 12 PERSONS)