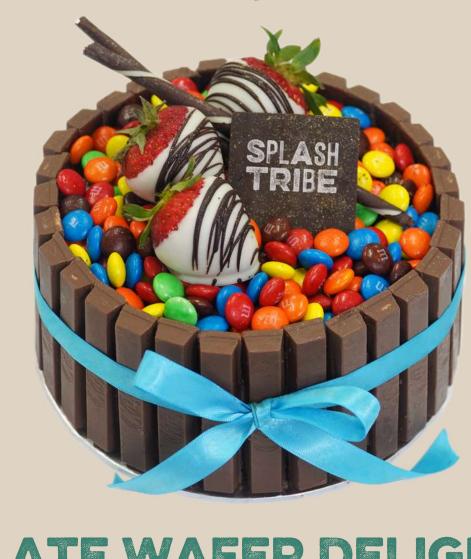

### CHOCOLATE WAFER DELIGHT CAKE \$58 NETT (6-INCH, SERVES 6 - 8 PERSONS)

Semi-dark Chocolate Ganache, Chocolate Fudge Sponge,

Chocolate Wafer, Rainbow Chocolate (Contains: Gluten, Dairy, Nuts, Eggs)