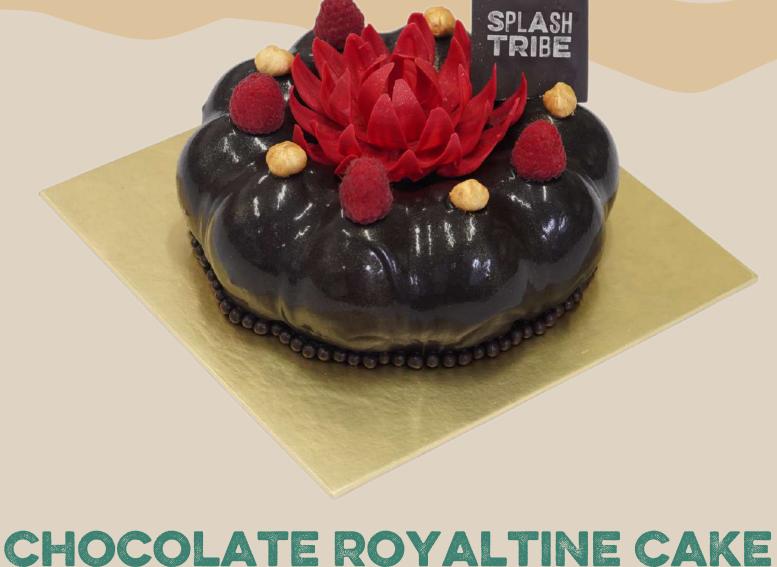

## Valrhona Guanaja Grand Cru Dark Chocolate Mousse,

**REGULAR: \$40 NETT (6-INCH, SERVES 6 - 8 PERSONS)** 

LARGE: \$78 NETT (8-INCH, SERVES 8 - 12 PERSONS)

Chocolate Sponge, Dark Chocolate Ganache, Hazelnut Crunch (Contains: Gluten, Dairy, Nuts, Eggs)