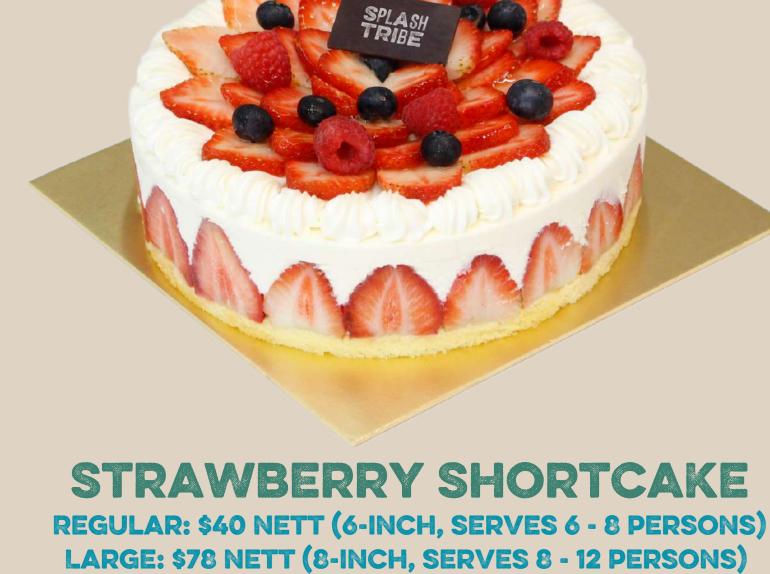

# (Contains: Gluten, Dairy, Nuts, Eggs)

Vanilla Sponge, Vanilla Chantilly Cream, Strawberries

BLACK FOREST CHERRY CAKE REGULAR: \$40 NETT (6-INCH, SERVES 6 - 8 PERSONS) LARGE: \$78 NETT (8-INCH, SERVES 8 - 12 PERSONS)