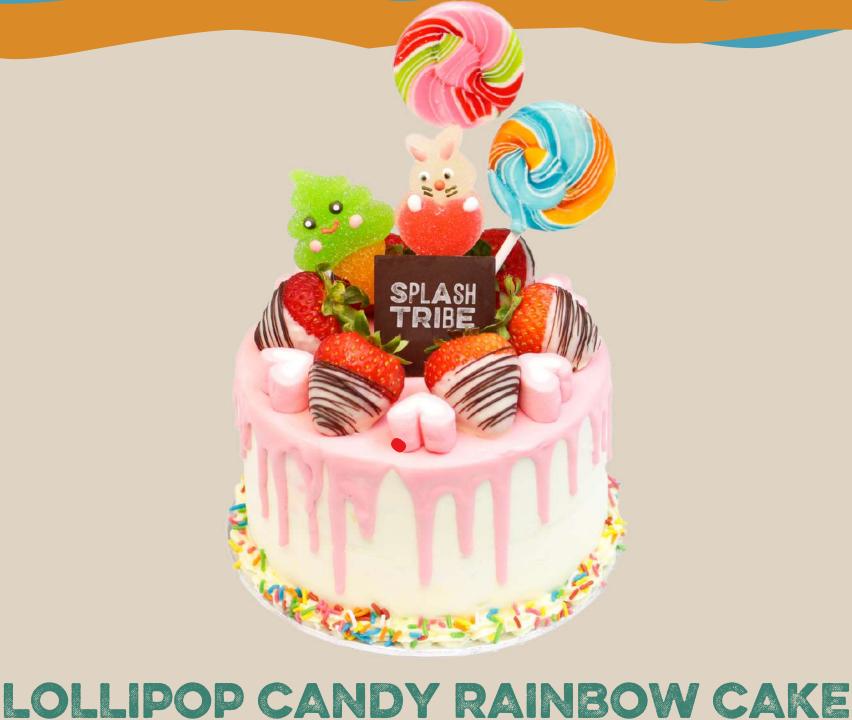

#### \$58 NETT (6-INCH, SERVES 6 - 8 PERSONS) Rainbow Sponge, Vanilla Cream Cheese Frosting,

Candy Lollipop, Chocolate Coated Strawberries

(Contains: Gluten, Dairy, Nuts, Eggs)