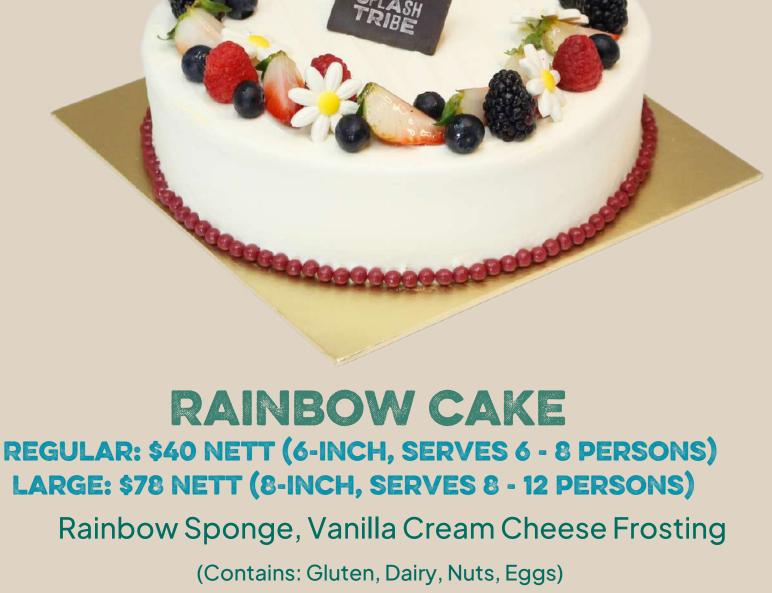

# ANDCRAS CAR





### CHOCOLATE WAFER DELIGHT CAKE \$58 NETT (6-INCH, SERVES 6 - 8 PERSONS)

Semi-dark Chocolate Ganache, Chocolate Fudge Sponge,

Chocolate Wafer, Rainbow Chocolate (Contains: Gluten, Dairy, Nuts, Eggs)



#### \$58 NETT (6-INCH, SERVES 6 - 8 PERSONS) Rainbow Sponge, Vanilla Cream Cheese Frosting,

Candy Lollipop, Chocolate Coated Strawberries

(Contains: Gluten, Dairy, Nuts, Eggs)



## Valrhona Guanaja Grand Cru Dark Chocolate Mousse,

**REGULAR: \$40 NETT (6-INCH, SERVES 6 - 8 PERSONS)** 

LARGE: \$78 NETT (8-INCH, SERVES 8 - 12 PERSONS)

Chocolate Sponge, Dark Chocolate Ganache, Hazelnut Crunch (Contains: Gluten, Dairy, Nuts, Eggs)









BAKED CHEESECAKE

REGULAR: \$40 NETT (6-INCH, SERVES 6 - 8 PERSONS)

LARGE: \$78 NETT (8-INCH, SERVES 8 - 12 PERSONS)

Slow-baked Cream Cheese Cake, Sour Cream, Citrus Zest



# (Contains: Gluten, Dairy, Nuts, Eggs)

Vanilla Sponge, Vanilla Chantilly Cream, Strawberries

BLACK FOREST CHERRY CAKE REGULAR: \$40 NETT (6-INCH, SERVES 6 - 8 PERSONS) LARGE: \$78 NETT (8-INCH, SERVES 8 - 12 PERSONS)

Dark Chocolate Mousse, Chocolate Sponge,

Rich Sour Cherry Compote, Kirsch Cream (Contains: Gluten, Dairy, Nuts, Eggs, Alcohol)

Photos are for illustration purposes only.