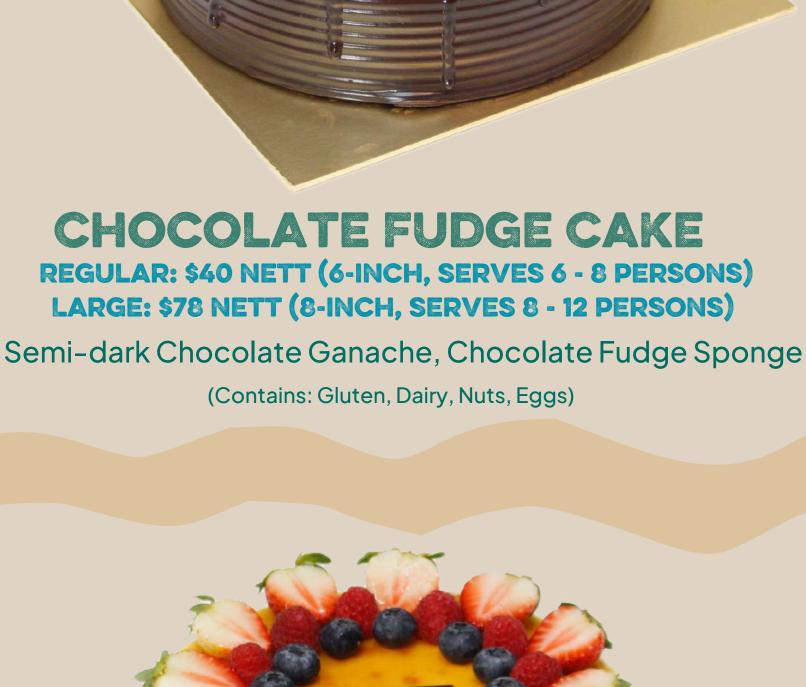

## Valrhona Guanaja Grand Cru Dark Chocolate Mousse,

**REGULAR: \$40 NETT (6-INCH, SERVES 6 - 8 PERSONS)** 

LARGE: \$78 NETT (8-INCH, SERVES 8 - 12 PERSONS)

Chocolate Sponge, Dark Chocolate Ganache, Hazelnut Crunch (Contains: Gluten, Dairy, Nuts, Eggs)